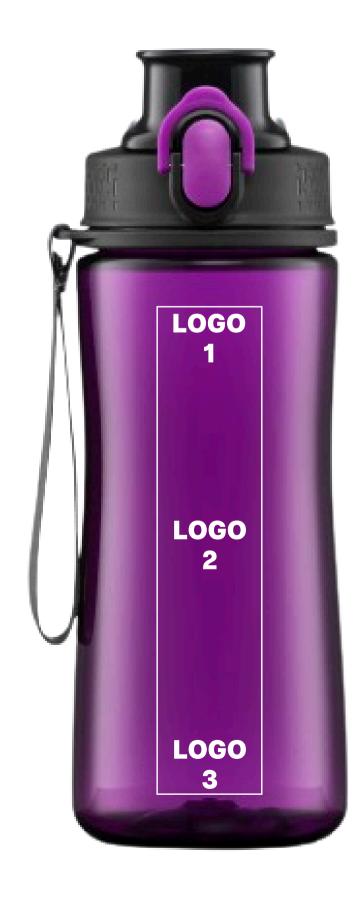

### PAD PRINTING

maximum marking size, logo 1/3

3,5 x 3,5 cm

max. 4 colors

maximum marking size, logo 2

2,5 x 5,5 cm

max. 1 colour

The mouthpiece is in a random location.

PREPARATION ROOM: visualization, machine settings.

The actual maximum print size depends on the proportions of the logotype.