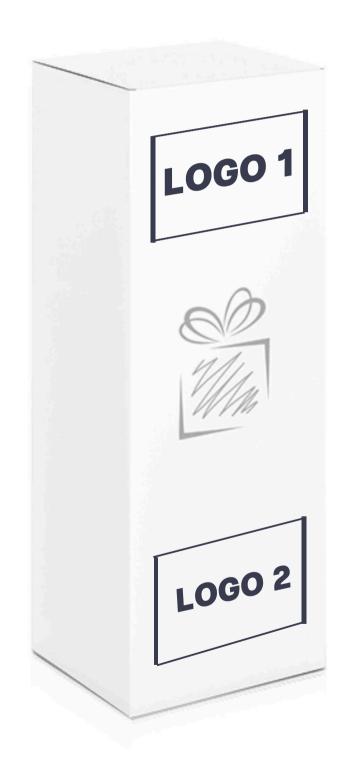

### PAD PRINTING (T1)

maximum marking size, logo 1,2

5 x 4 cm

max. 4 colors\*

\* the use of more than 1 color depends on the design of the logotype. For consultation with the Labeling Department.

#### Additional information, pad printing

1.\* The use of more than 1 color depends on the design of the logotype. It is possible to mark up to 4 colors, provided that the colors do not overlap. For consultation with the Labeling Department.

### PREPARATION ROOM: visualization, machine settings.

The actual maximum print size depends on the proportions of the logotype.